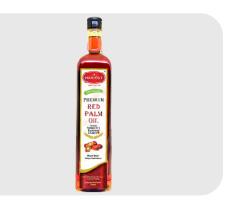

**Profes Lipid Sdn Bhd** 

Harvist Premium Red Palm Oil

Red palm oil is a premium cooking oil naturally rich in vitamin e tocotrienols and beta-carotene, offering vibrant color, high heat stability, and exceptional nutritional value for health-focused culinary applications.