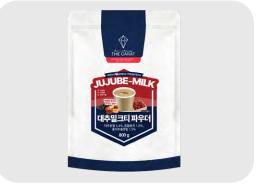

#### The naeun F&B Co., Ltd (Kr)

The Carat Jujube Milk Tea Drink Mix (3 In 1)

Milktea is a universally loved drink. With the addition of jujube of various effects to this milktea, you can feel the special milk tea flavor full of flower scent.