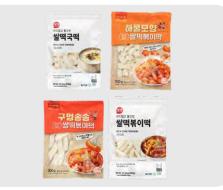

#### **HNJ Food Supply Sdn Bhd**

Myungga Multi-Shape Korean Rice Cake (Topokki)

Myungga Topokki offers 4 shapes—stick, slice, seafood, and hole type. Made in Korea, halal-certified, and room temperature stored, it's versatile and ideal for Korean-style cooking across various menus.