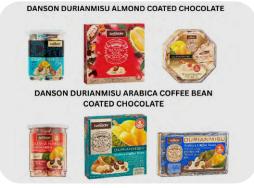

Quantum Supplies (M) Sdn Bhd (My)

Danson Durianmisu Almond & Arabica Coffee Bean Coated Chocolate

Danson is the 1st in the world to introduce durianmisu - a unique combination of fine chocolates with 100% genuine musang king durian powder. Each whole crunchy roasted almond / arabica coffee bean is coated with either milk, dark or white chocolate and the chocolate is dusted with a thick layer of 100% genuine musang king durian powder. The crunchiness of the roasted almond / arabica coffee bean combined with rich chocolatey and aromatic musang king durian taste is intended to give both chocolate and durian lovers a sense of euphoria. "truly duricious! Duriannovation at its best".

#### Quantum Supplies (M) Sdn Bhd (My)

Danson Durianmisu Almond & Arabica Coffee Bean Coated Chocolate

Danson is the 1st in the world to introduce durianmisu – a unique combination of fine chocolates with 100% genuine musang king durian powder. Each whole crunchy roasted almond / arabica coffee bean is coated with either milk, dark or white chocolate and the chocolate is dusted with a thick layer of 100% genuine musang king durian powder. The crunchiness of the roasted almond / arabica coffee bean combined with rich chocolatey and aromatic musang king durian taste is intended to give both chocolate and durian lovers a sense of euphoria. "truly duricious! Duriannovation at its best".