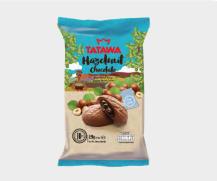

#### Tatawa Industries (M) Sdn Bhd

Hazelnut Chocolate Flavour Filling Cookies

Packing: 120g x 24pkts rich hazelnut-filled chocolate cookies, crispy outside with a luscious center. Perfect for snacking, sharing, or gifting. Individually packed for freshness and convenience.