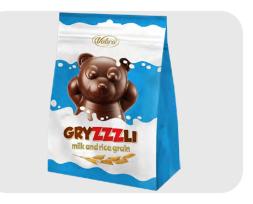

Vobro Sp. Z O.O. Sp. K.

Gryzzzli 190G Box, Bear-Shaped Chocolates

Gryzzzli, our bear-chocolates are just one of a kind. Enjoy the milky filling with grains of puffed rice. The unique sweetness of the chocolate bear will make you want to have it always with you.