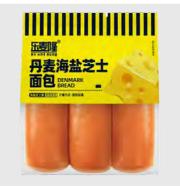

#### Fujian Maixiangyuan Foods Co..Ltd

Danish Sea Salt Cheese Bread

Danish sea salt cheese bread is based on craftsmanship and innovative flavor, with a crispy and smooth ultimate taste and a balanced salty and sweet flavor, making it a popular choice for breakfast, afternoon tea, and light meals