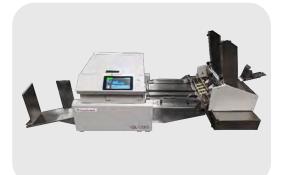

#### Astronova

#### QI1200S

Introducing the ql-1200s: versatile, high-performance printing for labels and packaging the ql-1200s from Astronova is a powerful, full-color digital printer designed to meet the demands of both label and packaging applications. Engineered for precision and reliability, it delivers exceptional print quality across a wide range of substrates—perfect for manufacturers who need flexibility, speed, and consistency in their branding, compliance, and short-run packaging solutions.