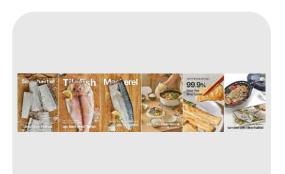

#### Premium Jeju Fish Selection

Chungdam is a premium fish brand from Jeju, Korea. We proudly present our Jeju silver hairtail, semi-dried tilefish, and mackerel – carefully selected for their purity, flavor, and texture. Sourced from the pristine waters of Jeju, our fish are expertly prepared with no mess and no compromise on quality.