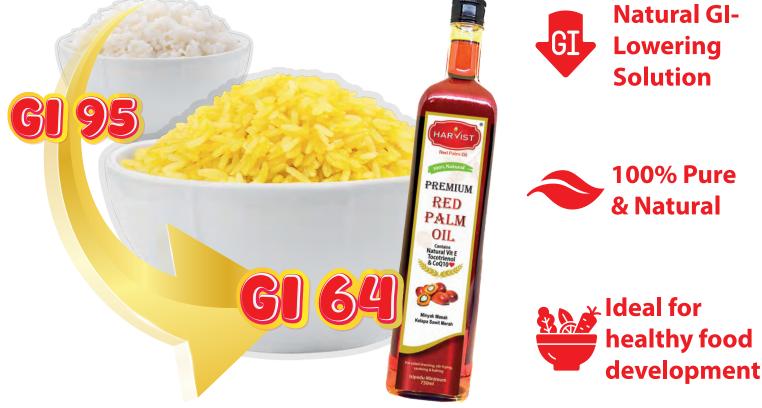

## Lowers Blood Sugar Spike by 27.7%

Scan Here to view Cl Study & partner with us

 $\bigcirc$ 

GMP,

**С** () **f** на

HARVIST\_Official

+6018 - 984 7128

www.HARVIST.com.my

**Profes Lipid Sdn Bhd** 

Harvist Premium Red Palm Oil

Red palm oil is a premium cooking oil naturally rich in vitamin e tocotrienols and beta-carotene, offering vibrant color, high heat stability, and exceptional nutritional value for health-focused culinary applications.