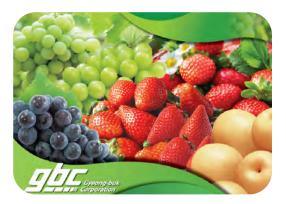

#### **Gyeong Buk Corporation**

Fresh Fruits (Kyoho, Shine Muscat, Peach, Golden Melon, Apple, Singo Pear)

Fresh fruits from Gyeongsangbuk-do province, South Korea. Kyoho - available through June - October. Shine muscat available through July - April. Peach - available through July - September. Golden melon - available through march - July apple - available through November - April singo pear - available through September - April.