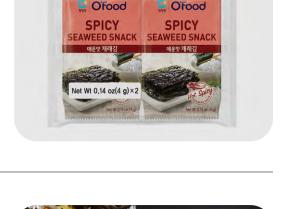

#### **Daesang Corporation**

Hongcho / Shelf Stable Kimchi / Seaweed Snack

Hongcho (KMF Halal) pomegranate/blackberry/blueberry/strawberry&grapefruit flavors shelf stable kimchi - carrot & spicy flavors seaweed snack - original/spicy/BBQ flavors