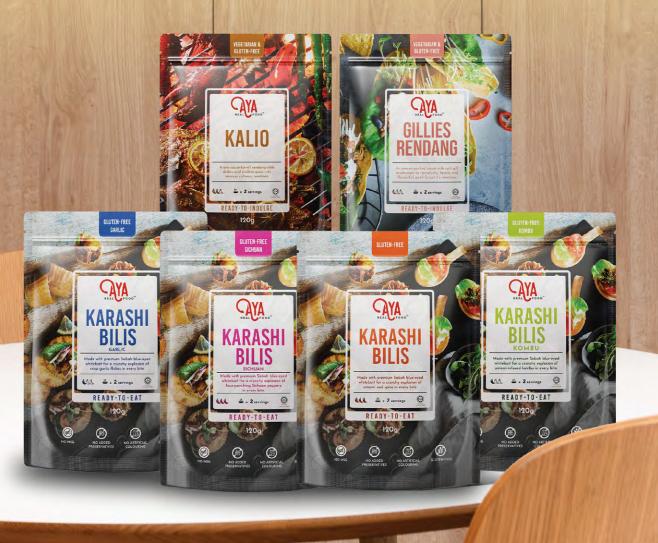

#### Aya Real Food Sdn Bhd

#### Karashi Bilis Original

Crunchy and comforting, this ready-to-eat snack is made of all-natural ingredients and seasonings. It's great on its own and just as enjoyable as a topping for salads, canapes, pastas or over hot steamed rice!