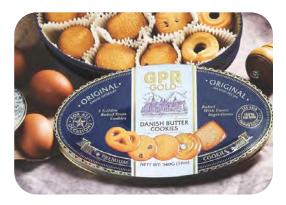

#### **Global Premium Resources Sdn Bhd**

#### 100% Pure Butter Cookies

Enjoy the rich, buttery taste of our pure butter cookies. Made with real butter for a smooth, melt-in-your-mouth texture, these cookies are perfectly baked to a golden crisp. Ideal for a sweet treat any time of day. No artificial ingredients just pure, delicious butter in every bite.