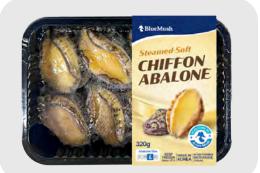

The Pirates Co., Ltd.

Chiffon-Abalone (Steamed-Abalone)

This is abalone that has been steamed for a long time and then quickly frozen. - unlike other frozen abalones that are boiled in water, it is steamed so the flavor and texture are preserved. - after thawing, you can heat it in the microwave for easy eating. - you can design the label as you like.