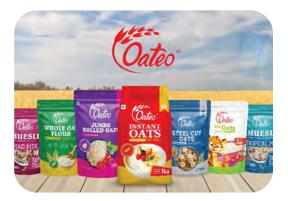

#### Aussee Oats Milling (Pvt) Ltd

Oateo Oats Products By Aussee Oats Milling Pvt. Ltd.

We are Aussee Oats Milling (Pvt) Ltd, South Asia's largest integrated oat mill, focused on processing, packaging, and exporting premium oat products globally. With a modern facility in Sri Lanka, we produce instant oats, rolled oats, steel cut oats, oat flour, muesli, baby oats, high protein oats, granola, and more—ensuring top quality, nutrition, and taste. From raw grain to final flake, our expertise supports global retailers with reliable, end-to-end oat solutions.