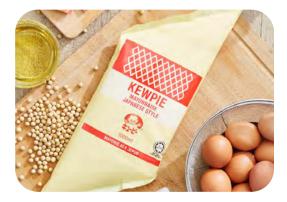

#### Kewpie Malaysia Sdn Bhd

Kewpie Mayonnaise Japanese Style

Kewpie mayonnaise Japanese style is made purely from egg yolks with rich and creamy texture. It is also 100% halal and comes in a convenient diamond-shape pouch packaging, perfect for lining and drizzling.