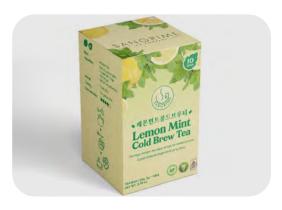

#### Lemon Mint Cold Brew Tea

Perfect for hot days, this cold brew tea is easy to enjoy—just steep in cold water for a clean, crisp taste. One tea bag brews up to 500ml, making it a convenient and flavorful option for any time of day. Enjoy a refreshing tea moment filled with uplifting aroma and flavor that brightens your mood.