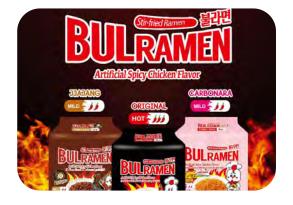

#### Heechang Trading Co., Ltd

Bulramen (Spicy Korean Stir-Fried Noodles)

Meet Bulramen–Korea'S signature stir-fried ramen. extra chewy, boldly spicy, and full of flavor. try original, carbonara, or jjajang. a top pick for spicy ramen lovers worldwide.