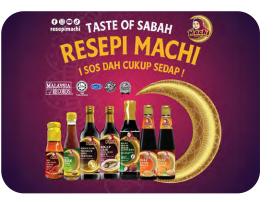

#### YC Bersatu Biotech Sdn Bhd

Soy Sauce Using Biotechnology Fermentation Process For 180 Days

Machi means "Mak Cik" with the brand motto "I sos dah cukup sedap" means one sauce is enough in cooking that creates high product value and convenient brand to consumers. Our products are produced from the very best drops of soy sauce, first draw soy sauce naturally fermented for 180 days using non-GMO high protein soybeans. Our products have been certified Halal, MESTI, HACCP and GMP. Our mission is to deliver the best quality soy sauce with natural fermented process, healthier and safer products for all families in Malaysia.