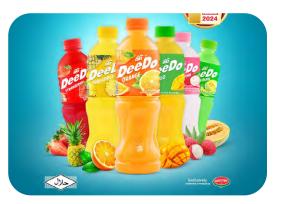

#### **Moittry Infinity Sdn Bhd**

Deedo Fruit Juice Pet Bottle (200MI, 450MI & 1L)

Moittry Infinity Sdn. Bhd. Is proud to introduce deedo fruit juice-Thailand's beloved juice brand (no. 1 juice brand in Thailand) to the Malaysian market. As the sole authorized distributor, Moittry brings this vibrant and flavorful beverage to local consumers who value quality, refreshment, and authenticity. Deedo fruit juice, packed in sleek and convenient pet bottles, is made from real fruit juice and carefully crafted to deliver a perfect balance of natural taste and revitalizing energy. With a wide range of fruity flavors, deedo is not just a drink, it's a tropical experience in every sip. Whether you're catering to retail shelves or onthe-go customers, deedo stands out for its: -eye-catching packaging -superior taste profile -consistent quality, directly imported from Thailand -flavours: orange, mango, strawberry, cantaloupe, lychee. -available in 3 different sizes: 200ml, 450ml & 11.