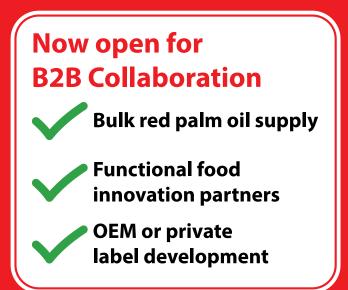

**Profes Lipid Sdn Bhd** 

Harvist Premium Red Palm Oil

Red palm oil is a premium cooking oil naturally rich in vitamin e tocotrienols and beta-carotene, offering vibrant color, high heat stability, and exceptional nutritional value for health-focused culinary applications.