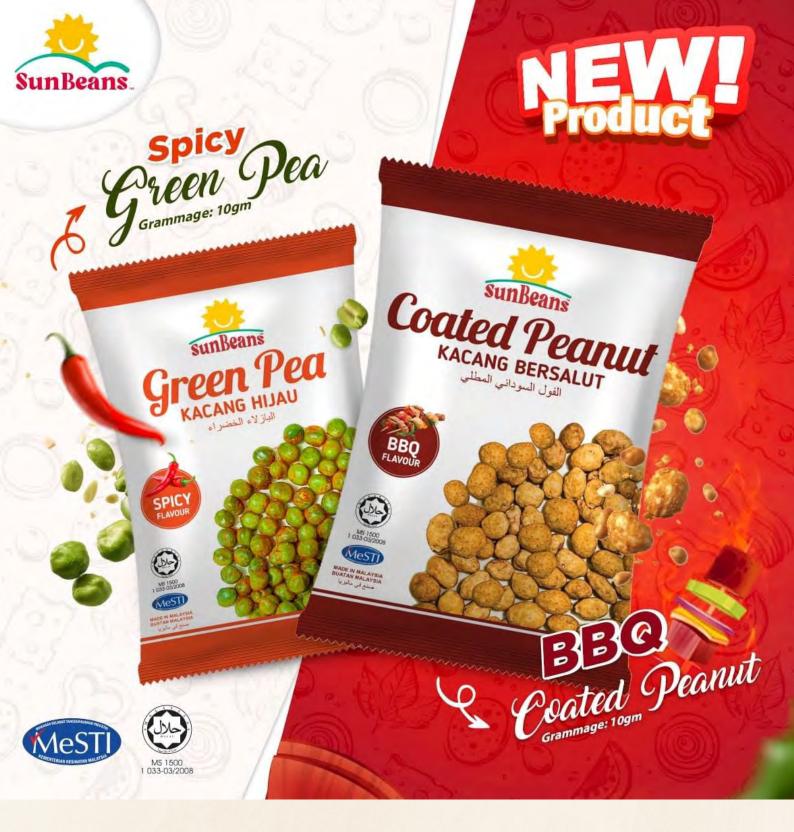

#### Sun Beans Foods Industries Sdn Bhd

Skinless Broad Beans

Skinless broad beans with raw material origins from Australia. Processed with salted flavour added that keep the taste of tradition from generation to generation we never want to forget.