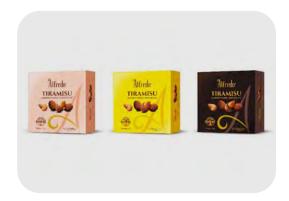

#### Alfredo Tiramisu Cheese Almond Milk

Alfredo is a Malaysian chocolate brand known for its wide range of products, including milk, dark, and white chocolates, often infused with nuts, fruits, and unique flavours like tiramisu and green tea. The brand is popular for its affordability, quality, and halal certification, making it a favourite among chocolate enthusiasts in Malaysia and beyond.

#### Francestle Confectioneries (M) Sdn Bhd

Alfredo Tiramisu Cheese Almond Milk

Alfredo is a Malaysian chocolate brand known for its wide range of products, including milk, dark, and white chocolates, often infused with nuts, fruits, and unique flavors like tiramisu and green tea. The brand is popular for its affordability, quality, and halal certification, making it a favorite among chocolate enthusiasts in Malaysia and beyond.