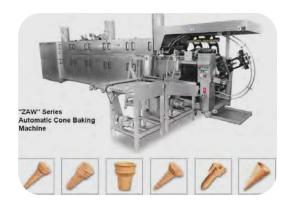

**R&D Engineers** 

Zaw Series Automatic Cone Baking Machine

The 'zaw' series are efficient ovens for the large scale production of all kinds of ice cream cones, moulded sugar cones, cups and hollow wafers. According to the output required these machines are supplied with18, 24, 30, 36 baking moulds or higher. These ovens can be heated by liquid petroleum gas (Ip gas) or electricity. An automatic stacking device can be supplied as an extra. The machine is driven by a powerful motor, over a gear box. The baking speed can be varied between 1.5 – 4 minutes (approx).