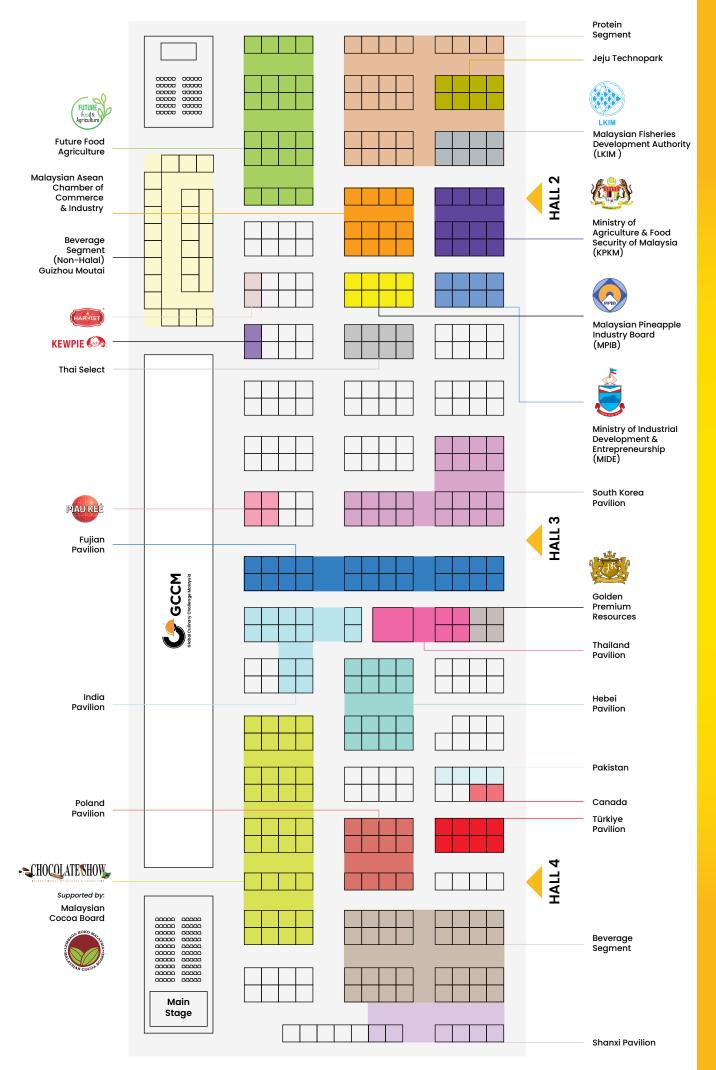

Parking Facilities at MITEC, Kuala Lumpur

| MITEC North Entrance Parking                     |                      | MITEC South Entrance Parking                       |                     |
|--------------------------------------------------|----------------------|----------------------------------------------------|---------------------|
| First Hour :<br>Subsequent Hours :<br>Max Rate : | RM 10<br>RM5<br>RM15 | First Hour :<br>Subsequent Hours :<br>Max Rate :   | RM10<br>RM5<br>RM15 |
| MATRADE Open Car Park                            |                      | MITI Basement Parking                              |                     |
| Per Entry:                                       | RM 7                 | First 3 Hour :<br>Subsequent Hours :<br>12 Hours : | RM5<br>RM2<br>RM20  |



# FDM2025 Floor Plan



## ELEVATE YOUR TASTE For good food







## **Exhibitor Highlights**

www.fooddrinksmalaysia.com





#### Bennsethicoa Chocolate Factory Sdn Bhd

Tanah Melayu Reserves

Crafted from single estate Malaysian cacao, this premium series celebrates heritage, terroir, and fine flavour – a true tribute to Malaysia's cacao legacy





#### **Chocsvalley Chocolate Sdn Bhd**

16Pcs Assorted Artisan Chocolate

Combination of 16-pc milk, dark and white couverture chocolate with nuts and fillings.





#### Francestle Confectioneries (M) Sdn Bhd

#### Alfredo Tiramisu Cheese Almond Milk

Alfredo is a Malaysian chocolate brand known for its wide range of products, including milk, dark, and white chocolates, often infused with nuts, fruits, and unique flavours like tiramisu a