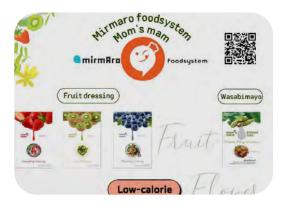

#### Mirmarofood System Co.,Ltd

Mom'S Mam Korean Sauce And Salad Dressing

All types of Korean sauces! Low cal, halal, and fruit dressings too!