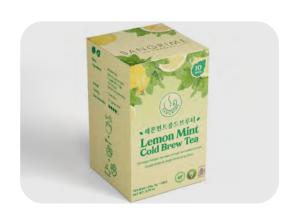

#### Hapcheon Medical Herbs Co., Ltd

Lemon Mint Cold Brew Tea

Perfect for hot days, this cold brew tea is easy to enjoy—just steep in cold water for a clean, crisp taste. One tea bag brews up to 500ml, making it a convenient and flavorful option for any time of day. Enjoy a refreshing tea moment filled with uplifting aroma and flavor that brightens your mood.