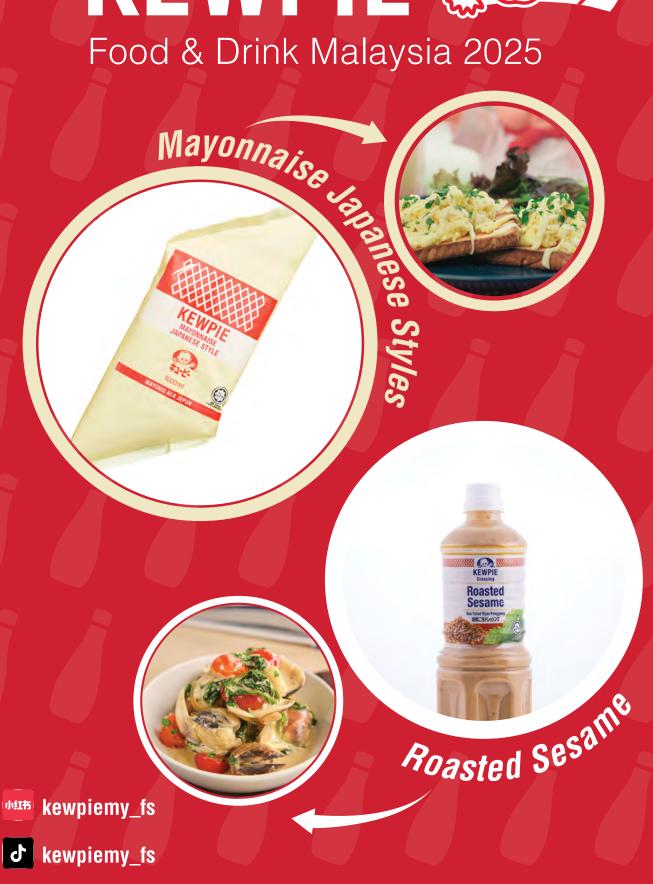

## KEWPIE

Food & Drink Malaysia 2025

( Kewpie Malaysia Food Service

"Kewpie will be showcasing several key products, especially our mayonnaise, flavored mayonnaise and dressings with a strong focus on fast, easy and versatile. This makes it perfect for a wide range of applications for F&B industry. We want to take this opportunity to highlight that this year is the 100th anniversary of Kewpie Mayonnaise."

#### Kewpie Malaysia Sdn Bhd

Kewpie Mayonnaise Japanese Style

Kewpie mayonnaise Japanese style is made purely from egg yolks with rich and creamy texture. It is also 100% halal and comes in a convenient diamond-shape pouch packaging, perfect for lining and drizzling.