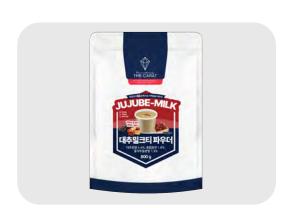

#### The naeun F&B Co., Ltd (Kr)

The Carat Jujube Milk Tea Drink Mix (3 In 1)

Milktea is a universally loved drink. With the addition of jujube of various effects to this milktea, you can feel the special milk tea flavor full of flower scent.