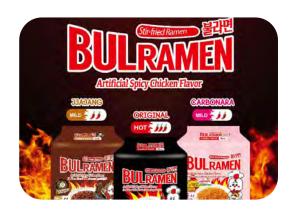

#### Heechang Trading Co., Ltd

Bulramen (Spicy Korean Stir-Fried Noodles)

Meet Bulramen—Korea'S signature stir-fried ramen. extra chewy, boldly spicy, and full of flavor. try original, carbonara, or jjajang. a top pick for spicy ramen lovers worldwide.