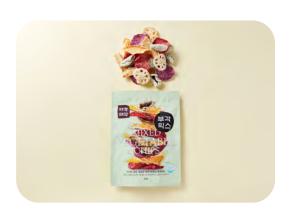

#### Sea World Co., Ltd.

Mixed Vegetable Chips

7 different highlight chips in one! It is rich in various nutrients and is made from glutinous rice, so it has a nutty and light taste.