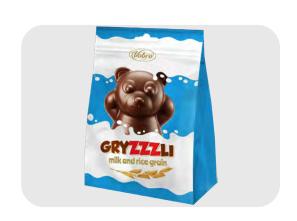

#### Vobro Sp. Z O.O. Sp. K.

Gryzzzli 190G Box, Bear-Shaped Chocolates

Gryzzzli, our bear-chocolates are just one of a kind. Enjoy the milky filling with grains of puffed rice. The unique sweetness of the chocolate bear will make you want to have it always with you.