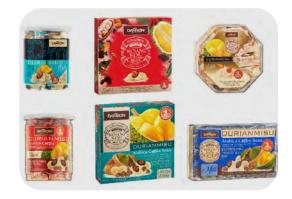

#### Quantum Supplies (M) Sdn Bhd (My)

Danson Durianmisu Almond & Arabica Coffee Bean Coated Chocolate

Danson is the 1st in the world to introduce durianmisu - a unique combination of fine chocolates with 100% genuine musang king durian powder. Each whole crunchy roasted almond / arabica coffee bean is coated with either milk, dark or white chocolate and the chocolate is dusted with a thick layer of 100% genuine musang king durian powder. The crunchiness of the roasted almond / arabica coffee bean combined with rich chocolatey and aromatic musang king durian taste is intended to give both chocolate and durian lovers a sense of euphoria. "truly duricious! Duriannovation at its best".