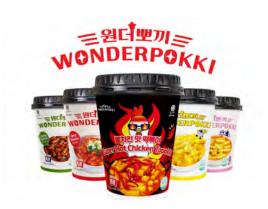

#### Aram Co., Ltd

Wonderpokki Cup Topokki

Cup shaped topokki. 3 mins easy cooking. Halal certified. 5 flavors available (sweet&spicy, jjajang, rose cream, cheese, buldak). Made with 25 years premium recipe.