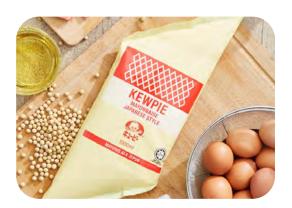

#### Kewpie Malaysia Sdn Bhd

Kewpie Mayonnaise Japanese Style

Kewpie mayonnaise Japanese style is made purely from egg yolks with rich and creamy texture. It is also 100% halal and comes in a convenient diamond-shape pouch packaging, perfect for lining and drizzling.