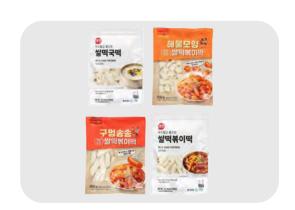

#### **HNJ Food Supply Sdn Bhd**

Myungga Multi-Shape Korean Rice Cake (Topokki)

Myungga Topokki offers 4 shapes—stick, slice, seafood, and hole type. Made in Korea, halal-certified, and room temperature stored, it's versatile and ideal for Korean-style cooking across various menus.