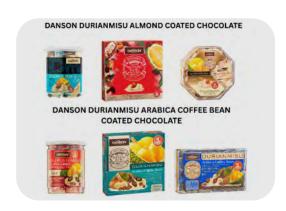

#### Quantum Supplies (M) Sdn Bhd (My)

Danson Durianmisu Almond & Arabica Coffee Bean Coated Chocolate

Danson is the 1st in the world to introduce durianmisu - a unique combination of fine chocolates with 100% genuine musang king durian powder. Each whole crunchy roasted almond / arabica coffee bean is coated with either milk, dark or white chocolate and the chocolate is dusted with a thick layer of 100% genuine musang king durian powder. The crunchiness of the roasted almond / arabica coffee bean combined with rich chocolatey and aromatic musang king durian taste is intended to give both chocolate and durian lovers a sense of euphoria. "truly duricious! Duriannovation at its best".