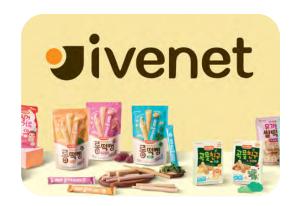

#### **Ivenet**

Finger Yogurt, Long Rice Roll, Grain Friend Crispy Roll, Bebe Stick Rice Snack

Ivenet always produce snacks for baby with carefully selected ingredients with the caring heart of mother. Grain friend, long rice roll, and stick rice snack are the products with halal.