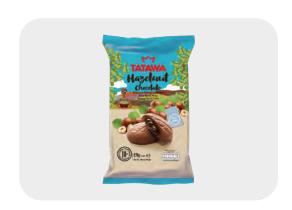

#### Tatawa Industries (M) Sdn Bhd

Hazelnut Chocolate Flavour Filling Cookies

Packing: 120g x 24pkts rich hazelnut-filled chocolate cookies, crispy outside with a luscious center. Perfect for snacking, sharing, or gifting. Individually packed for freshness and convenience.