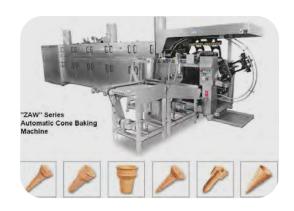

#### **R&D Engineers**

Zaw Series Automatic Cone Baking Machine

The 'zaw' series are efficient ovens for the large scale production of all kinds of ice cream cones, moulded sugar cones, cups and hollow wafers. According to the output required these machines are supplied with18, 24, 30, 36 baking moulds or higher. These ovens can be heated by liquid petroleum gas (Ip gas) or electricity. An automatic stacking device can be supplied as an extra. The machine is driven by a powerful motor, over a gear box. The baking speed can be varied between 1.5 - 4 minutes (approx).