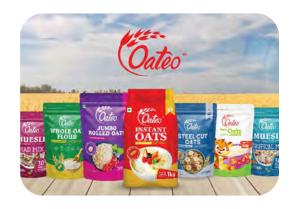

#### Aussee Oats Milling (Pvt) Ltd

Oateo Oats Products By Aussee Oats Milling Pvt. Ltd.

We are Aussee Oats Milling (Pvt) Ltd, South Asia's largest integrated oat mill, focused on processing, packaging, and exporting premium oat products globally. With a modern facility in Sri Lanka, we produce instant oats, rolled oats, steel cut oats, oat flour, muesli, baby oats, high protein oats, granola, and more—ensuring top quality, nutrition, and taste. From raw grain to final flake, our expertise supports global retailers with reliable, end-to-end oat solutions.