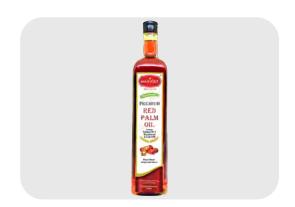

#### **Profes Lipid Sdn Bhd**

Harvist Premium Red Palm Oil

Red palm oil is a premium cooking oil naturally rich in vitamin e tocotrienols and beta-carotene, offering vibrant color, high heat stability, and exceptional nutritional value for health-focused culinary applications.