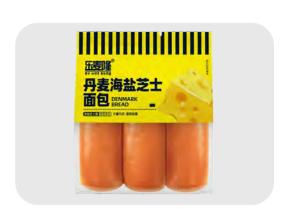

#### Fujian Maixiangyuan Foods Co..Ltd

Danish Sea Salt Cheese Bread

Danish sea salt cheese bread is based on craftsmanship and innovative flavor, with a crispy and smooth ultimate taste and a balanced salty and sweet flavor, making it a popular choice for breakfast, afternoon tea, and light meals