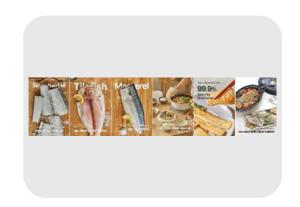

#### Cheongdam Fisheries Co., Ltd

Premium Jeju Fish Selection

Chungdam is a premium fish brand from Jeju, Korea. We proudly present our Jeju silver hairtail, semi-dried tilefish, and mackerel – carefully selected for their purity, flavor, and texture. Sourced from the pristine waters of Jeju, our fish are expertly prepared with no mess and no compromise on quality.