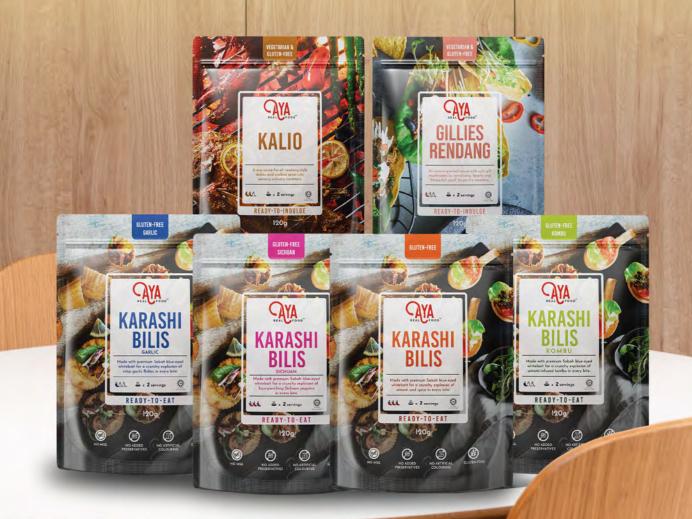

#### Aya Real Food Sdn Bhd

Karashi Bilis Original

Crunchy and comforting, this ready-to-eat snack is made of all-natural ingredients and seasonings. It's great on its own and just as enjoyable as a topping for salads, canapes, pastas or over hot steamed rice!