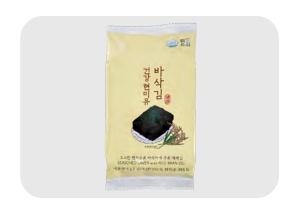

#### Samyoung B&F

Seasoned Laver With Rice Bran Oil 4G

Jakim Halal-Certified product Korean seaweed is rich in protein, minerals, vitamins, and amino acids. Since it's roasted instead of fried, it's a healthier choice compared to most snacks you find in supermarkets. Spec: 8sheets\*16p\*10 bundle ingredients: seaweed, rice bran oil, sesame oil, salt