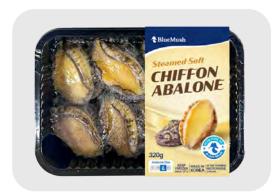

#### THE PIRATES

The Pirates Co., Ltd.

Chiffon-Abalone (Steamed-Abalone)

This is abalone that has been steamed for a long time and then quickly frozen. – unlike other frozen abalones that are boiled in water, it is steamed so the flavor and texture are preserved. – after thawing, you can heat it in the microwave for easy eating. – you can design the label as you like.