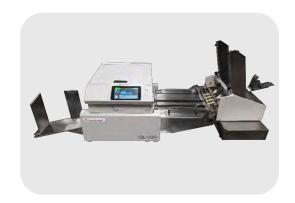

#### **Astronova**

QI1200S

Introducing the qI-1200s: versatile, high-performance printing for labels and packaging the qI-1200s from Astronova is a powerful, full-color digital printer designed to meet the demands of both label and packaging applications. Engineered for precision and reliability, it delivers exceptional print quality across a wide range of substrates—perfect for manufacturers who need flexibility, speed, and consistency in their branding, compliance, and short-run packaging solutions.