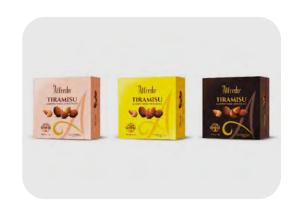

#### Francestle Confectioneries (M) Sdn Bhd

Alfredo Tiramisu Cheese Almond Milk

Alfredo is a Malaysian chocolate brand known for its wide range of products, including milk, dark, and white chocolates, often infused with nuts, fruits, and unique flavours like tiramisu and green tea. The brand is popular for its affordability, quality, and halal certification, making it a favourite among chocolate enthusiasts in Malaysia and beyond.

#### Francestle Confectioneries (M) Sdn Bhd

Alfredo Tiramisu Cheese Almond Milk

Alfredo is a Malaysian chocolate brand known for its wide range of products, including milk, dark, and white chocolates, often infused with nuts, fruits, and unique flavors like tiramisu and green tea. The brand is popular for its affordability, quality, and halal certification, making it a favorite among chocolate enthusiasts in Malaysia and beyond.