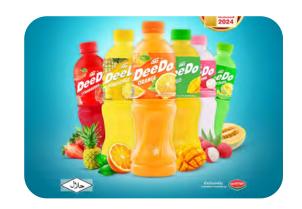

#### **Moittry Infinity Sdn Bhd**

Deedo Fruit Juice Pet Bottle (200Ml, 450Ml & 1L)

Moittry Infinity Sdn. Bhd. Is proud to introduce deedo fruit juice-Thailand's beloved juice brand (no. 1 juice brand in Thailand) to the Malaysian market. As the sole authorized distributor, Moittry brings this vibrant and flavorful beverage to local consumers who value quality, refreshment, and authenticity. Deedo fruit juice, packed in sleek and convenient pet bottles, is made from real fruit juice and carefully crafted to deliver a perfect balance of natural taste and revitalizing energy. With a wide range of fruity flavors, deedo is not just a drink, it's a tropical experience in every sip. Whether you're catering to retail shelves or onthe-go customers, deedo stands out for its: -eye-catching packaging -superior taste profile -consistent quality, directly imported from Thailand -flavours: orange, mango, strawberry, cantaloupe, lychee. -available in 3 different sizes: 200ml, 450ml & 1l.