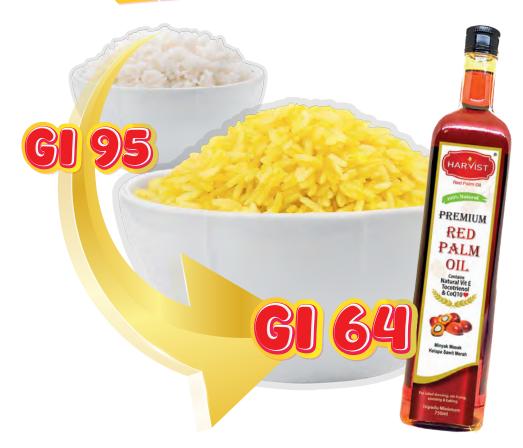

## REVOLUTIONIZING RICE with RED PALM OIL

Natural GI-Lowering Solution

100% Pure & Natural

ldeal for healthy food development

## Lowers Blood Sugar Spike by 27.7%

## Now open for B2B Collaboration

**Bulk red palm oil supply** 

Functional food innovation partners

OEM or private label development

#### Scan Here

to view GI Study & partner with us

+6018 - 984 7128

www.HARVIST.com.my

#### **Profes Lipid Sdn Bhd**

Harvist Premium Red Palm Oil

Red palm oil is a premium cooking oil naturally rich in vitamin e tocotrienols and beta-carotene, offering vibrant color, high heat stability, and exceptional nutritional value for health-focused culinary applications.