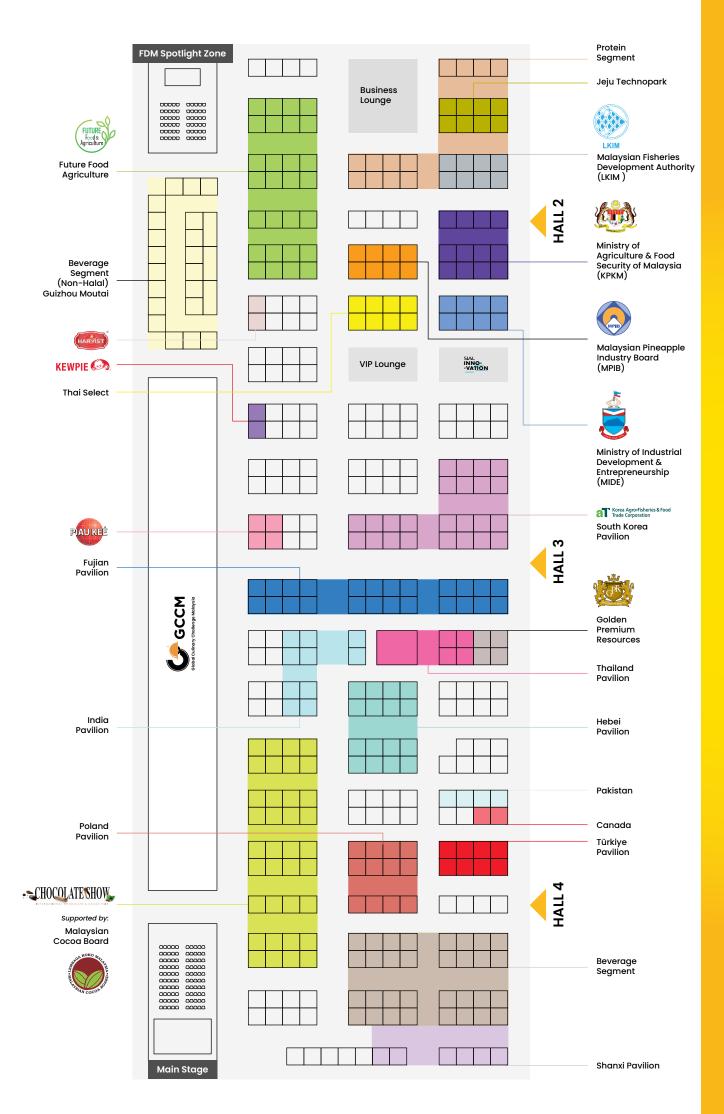

#### **Show Information**

Hall 2, 3, 4 | MITEC, Kuala Lumpur

1 - 2 July 2025 | 10.00am - 6.00pm 3 July 2025 | 10.00am - 5.00pm

### **International Pavilions**