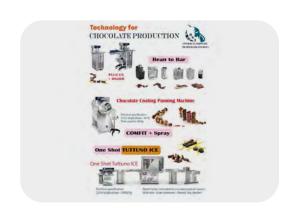

#### Overseas Supplies Trading (M) Sdn Bhd

Technology For Chocolate Production

OST is specialized in the production of machines for pastries, chocolate and packaging. We offer a wide range of polycarbonate moulds that are produced in all sizes and shapes and can fit into all types of chocolate production lines. Our top creative designers can help you developing your own customized moulds with your own logo and shape. The machine for chocolate includes chocolate tempering machines, both tabletop and those of larger dimension, melters, packaging machines, spraying machines, panning machine and many more.