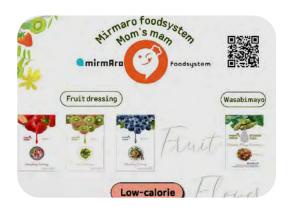

#### Mirmarofood System Co.,Ltd

Mom'S Mam Korean Sauce And Salad Dressing

All types of Korean sauces! Low cal, halal, and fruit dressings too!