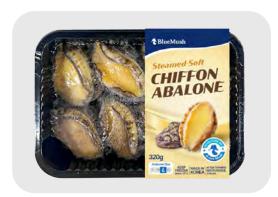

#### THE PIRATES

The Pirates Co., Ltd.

Chiffon-Abalone (Steamed-Abalone)

This is abalone that has been steamed for a long time and then quickly frozen. – unlike other frozen abalones that are boiled in water, it is steamed so the flavor and texture are preserved. – after thawing, you can heat it in the microwave for easy eating. – you can design the label as you like.