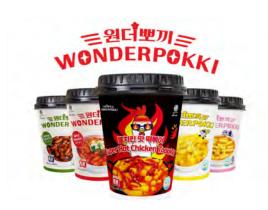

#### Aram Co., Ltd

Wonderpokki Cup Topokki

Cup shaped topokki. 3 mins easy cooking. Halal certified. 5 flavors available (sweet&spicy, jjajang, rose cream, cheese, buldak). Made with 25 years premium recipe.