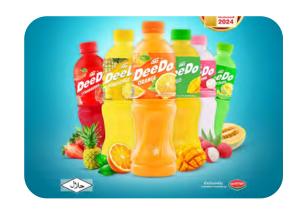

#### **Moittry Infinity Sdn Bhd**

Deedo Fruit Juice Pet Bottle (200Ml, 450Ml & 1L)

Moittry Infinity Sdn. Bhd. Is proud to introduce deedo fruit juice-Thailand's beloved juice brand (no. 1 juice brand in Thailand) to the Malaysian market. As the sole authorized distributor, Moittry brings this vibrant and flavorful beverage to local consumers who value quality, refreshment, and authenticity. Deedo fruit juice, packed in sleek and convenient pet bottles, is made from real fruit juice and carefully crafted to deliver a perfect balance of natural taste and revitalizing energy. With a wide range of fruity flavors, deedo is not just a drink, it's a tropical experience in every sip. Whether you're catering to retail shelves or onthe-go customers, deedo stands out for its: -eye-catching packaging -superior taste profile -consistent quality, directly imported from Thailand -flavours: orange, mango, strawberry, cantaloupe, lychee. -available in 3 different sizes: 200ml, 450ml & 1l.