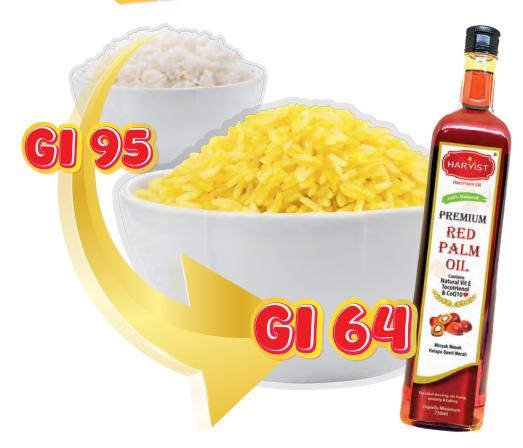

# REVOLUTIONIZING RICE with RED PALM OIL

Natural GI-Lowering Solution

100% Pure & Natural

ldeal for healthy food development

## Lowers Blood Sugar Spike by 27.7%

#### **Profes Lipid Sdn Bhd**

Harvist Premium Red Palm Oil

Red palm oil is a premium cooking oil naturally rich in vitamin e tocotrienols and beta-carotene, offering vibrant color, high heat stability, and exceptional nutritional value for health-focused culinary applications.