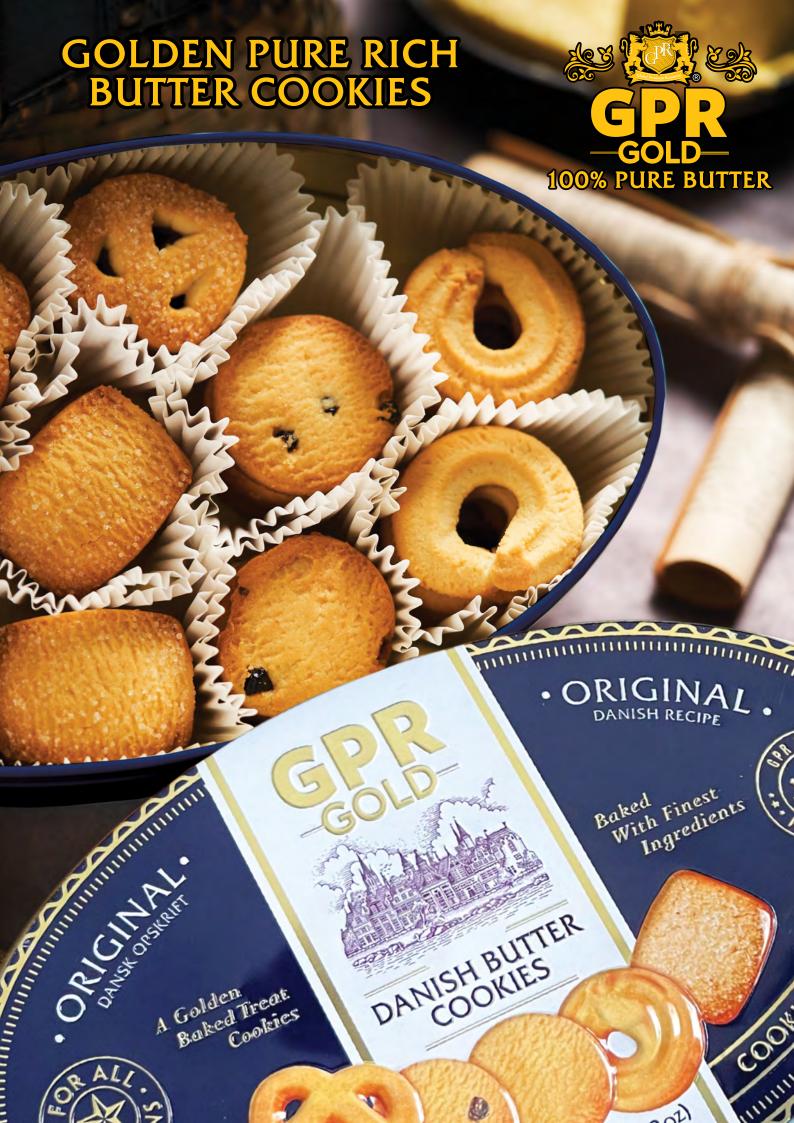

#### Global Premium Resources Sdn Bhd

100% Pure Butter Cookies

Enjoy the rich, buttery taste of our pure butter cookies. Made with real butter for a smooth, melt-in-your-mouth texture, these cookies are perfectly baked to a golden crisp. Ideal for a sweet treat any time of day. No artificial ingredients—just pure, delicious butter in every bite.