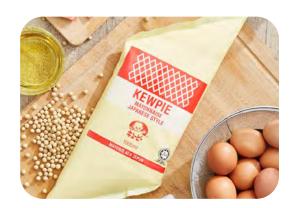

#### Kewpie Malaysia Sdn Bhd

Kewpie Mayonnaise Japanese Style

Kewpie mayonnaise Japanese style is made purely from egg yolks with rich and creamy texture. It is also 100% halal and comes in a convenient diamond-shape pouch packaging, perfect for lining and drizzling.