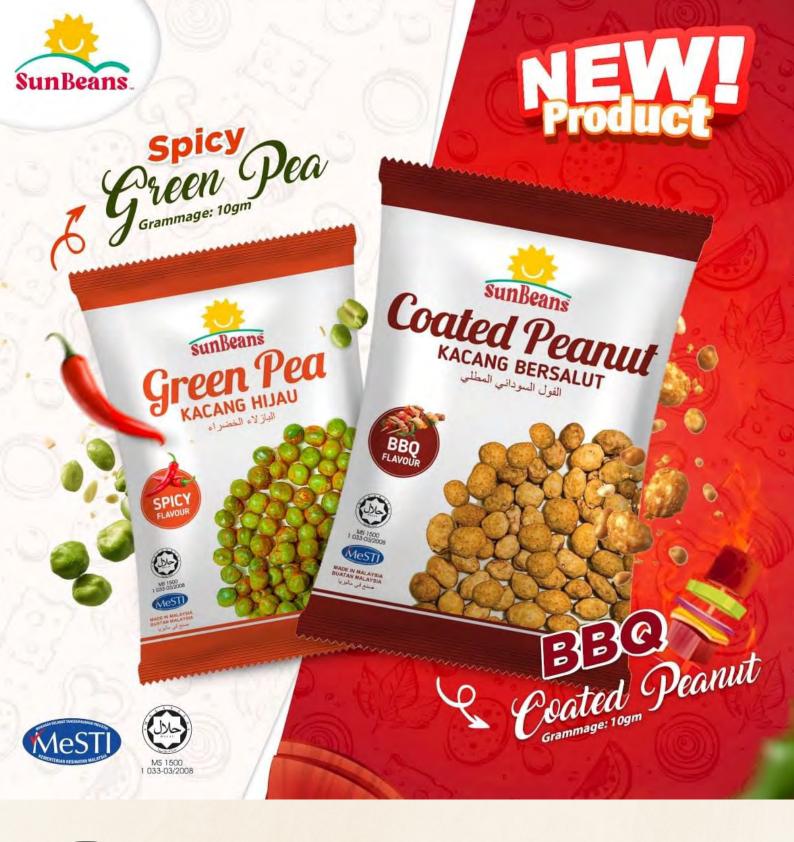

#### Sun Beans Foods Industries Sdn Bhd

Skinless Broad Beans

Skinless broad beans with raw material origins from Australia. Processed with salted flavour added that keep the taste of tradition from generation to generation we never want to forget.