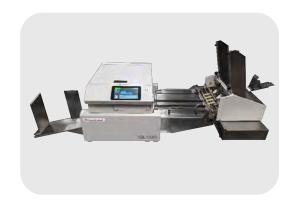

#### **Astronova**

Q11200S

Introducing the qI-1200s: versatile, high-performance printing for labels and packaging the qI-1200s from Astronova is a powerful, full-color digital printer designed to meet the demands of both label and packaging applications. Engineered for precision and reliability, it delivers exceptional print quality across a wide range of substrates—perfect for manufacturers who need flexibility, speed, and consistency in their branding, compliance, and short-run packaging solutions.