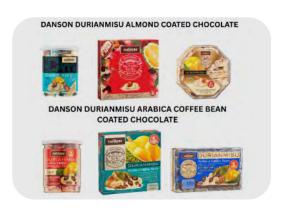

## Quantum Supplies (M) Sdn Bhd (My)

Danson Durianmisu Almond & Arabica Coffee Bean Coated Chocolate

Danson is the 1st in the world to introduce durianmisu - a unique combination of fine chocolates with 100% genuine musang king durian powder. Each whole crunchy roasted almond / arabica coffee bean is coated with either milk, dark or white chocolate and the chocolate is dusted with a thick layer of 100% genuine musang king durian powder. The crunchiness of the roasted almond / arabica coffee bean combined with rich chocolatey and aromatic musang king durian taste is intended to give both chocolate and durian lovers a sense of euphoria. "truly duricious! Duriannovation at its best".

#### Quantum Supplies (M) Sdn Bhd (My)

Danson Durianmisu Almond & Arabica Coffee Bean Coated Chocolate

Danson is the 1st in the world to introduce durianmisu - a unique combination of fine chocolates with 100% genuine musang king durian powder. Each whole crunchy roasted almond / arabica coffee bean is coated with either milk, dark or white chocolate and the chocolate is dusted with a thick layer of 100% genuine musang king durian powder. The crunchiness of the roasted almond / arabica coffee bean combined with rich chocolatey and aromatic musang king durian taste is intended to give both chocolate and durian lovers a sense of euphoria. "truly duricious! Duriannovation at its best".