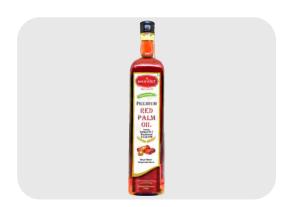

# REVOLUTIONIZING RICE with RED PALM OIL

Natural GI-Lowering Solution

100% Pure & Natural

ldeal for healthy food development

## Lowers Blood Sugar Spike by 27.7%

## Now open for B2B Collaboration

**Bulk red palm oil supply** 

Functional food innovation partners

OEM or private label development

## Scan Here

to view GI Study & partner with us

+6018 - 984 7128

www.HARVIST.com.my

#### **Profes Lipid Sdn Bhd**

Harvist Premium Red Palm Oil

Red palm oil is a premium cooking oil naturally rich in vitamin e tocotrienols and beta-carotene, offering vibrant color, high heat stability, and exceptional nutritional value for health-focused culinary applications.