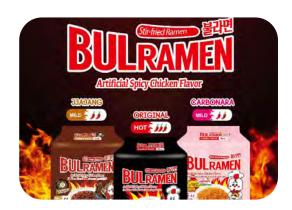

#### Heechang Trading Co., Ltd

Bulramen (Spicy Korean Stir-Fried Noodles)

Meet Bulramen—Korea'S signature stir-fried ramen. extra chewy, boldly spicy, and full of flavor. try original, carbonara, or jjajang. a top pick for spicy ramen lovers worldwide.