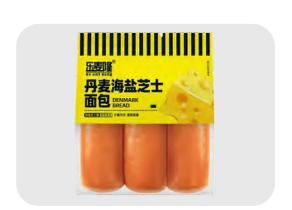

#### Fujian Maixiangyuan Foods Co..Ltd

Danish Sea Salt Cheese Bread

Danish sea salt cheese bread is based on craftsmanship and innovative flavor, with a crispy and smooth ultimate taste and a balanced salty and sweet flavor, making it a popular choice for breakfast, afternoon tea, and light meals