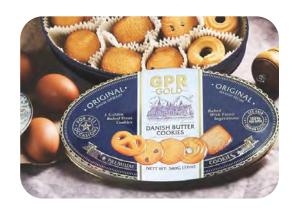

#### Global Premium Resources Sdn Bhd

100% Pure Butter Cookies

Enjoy the rich, buttery taste of our pure butter cookies. Made with real butter for a smooth, melt-in-your-mouth texture, these cookies are perfectly baked to a golden crisp. Ideal for a sweet treat any time of day. No artificial ingredients—just pure, delicious butter in every bite.