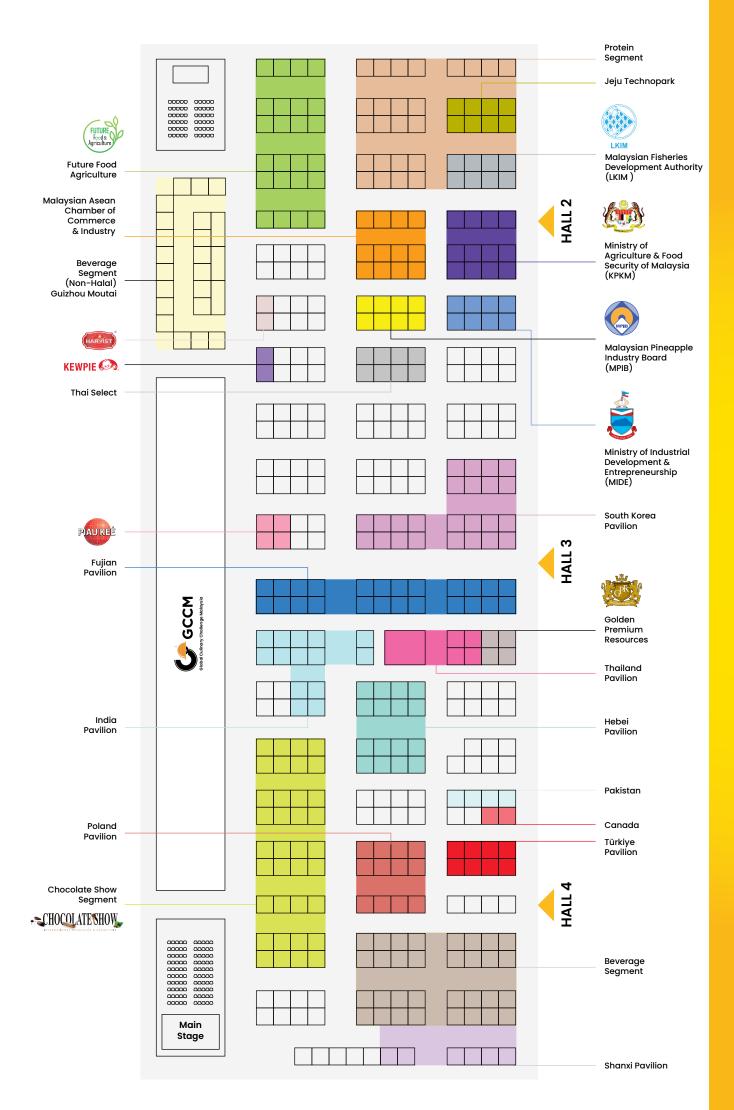

First Bus | Second Bus | Last Bus |
|------------------------|-----------|------------|----------|
| Morning Session        | 8.30am    | 9.00am     | 9.30am   |
| <b>Evening Session</b> | 5.45pm    | 6.30pm     | 6.45pm   |

## **Non-Stop Shuttle Services**

MITEC South Entrance – Menara MATRADE (Open Space Carpark)

8.30am - 6.30pm

\*Non-stop shuttle services will commence from 8.30am to 5.00pm on the last date of the event.

## Parking Facilities at MITEC, Kuala Lumpur

## **MITEC North Entrance Parking**

First Hour : RM 10 Subsequent Hours : RM5 Max Rate : RM15

## **MITEC South Entrance Parking**

First Hour: RM10 Subsequent Hours: RM5 Max Rate: RM15

## **MATRADE Open Car Park**

Per Entry: RM 7

## **MITI Basement Parking**

First 3 Hour: RM5
Subsequent Hours: RM2
12 Hours: RM20



# ORIGINAL









## **Exhibitor Highlights**

www.fooddrinksmalaysia.com





#### Bennsethicoa Chocolate Factory Sdn Bhd

Tanah Melayu Reserves

Crafted from single estate Malaysian cacao, this premium series celebrates heritage, terroir, and fine flavour — a true tribute to Malaysia's cacao legacy





#### **Chocsvalley Chocolate Sdn Bhd**

16Pcs Assorted Artisan Chocolate

Combination of 16-pc milk, dark and white couverture chocolate with nuts and fillings.





#### Francestle Confectioneries (M) Sdn Bhd

Alfredo Tiramisu Cheese Almond Milk

Alfredo is a Malaysian chocolate brand known for its wide range of products, including milk, dark, and white chocolates, often infused with nuts, fruits, and unique flavours like tiramisu and green tea. The brand is popular for its affordabi