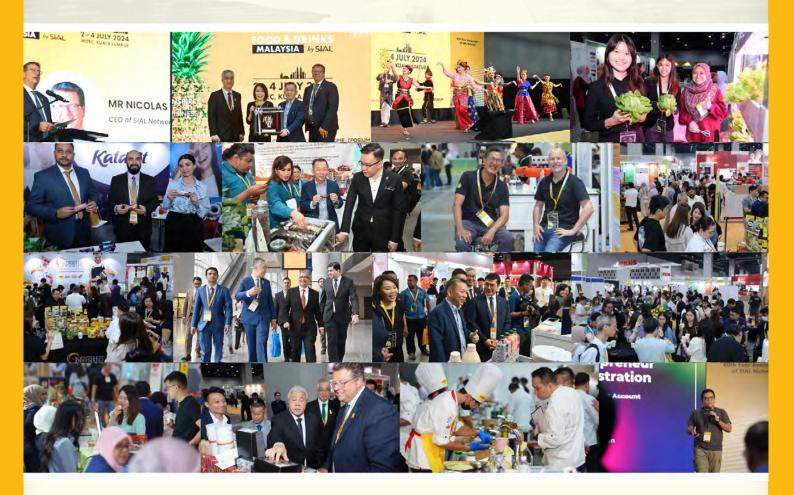

# Three Consecutive Days To Connect, Converge And Collaborate

There is only one place to be in July 2025, for Asia's Best Food Marketplace, Food and Drinks Malaysia by SIAL at Malaysia International Trade and Exhibition Centre (MITEC), Kuala Lumpur.

Malaysia's successful food and beverage annual trade exhibition, FDM2025 is poised for stronger growth when it returns this 1 – 3 July 2025. This 3rd edition is recognised as the leading key event for global F&B industry. FDM2025 as a part of SIAL Network offers a gateway to global markets, valuable industry connections, and a platform to showcase its products and innovations to a diverse and influential audience.