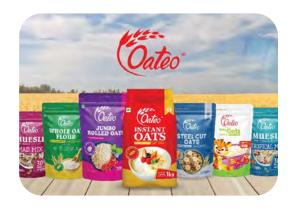

#### Aussee Oats Milling (Pvt) Ltd

Oateo Oats Products By Aussee Oats Milling Pvt. Ltd.

We are Aussee Oats Milling (Pvt) Ltd, South Asia's largest integrated oat mill, focused on processing, packaging, and exporting premium oat products globally. With a modern facility in Sri Lanka, we produce instant oats, rolled oats, steel cut oats, oat flour, muesli, baby oats, high protein oats, granola, and more—ensuring top quality, nutrition, and taste. From raw grain to final flake, our expertise supports global retailers with reliable, end-to-end oat solutions.