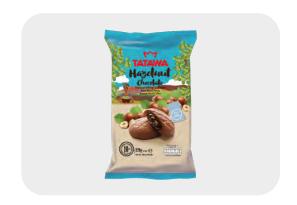

## Tatawa Industries (M) Sdn Bhd

Hazelnut Chocolate Flavour Filling Cookies

Packing: 120g x 24pkts rich hazelnut-filled chocolate cookies, crispy outside with a luscious center. Perfect for snacking, sharing, or gifting. Individually packed for freshness and convenience.

#### Tatawa Industries (M) Sdn Bhd

Hazelnut Chocolate Flavour Filling Cookies

Packing: 120g x 24pkts rich hazelnut-filled chocolate cookies, crispy outside with a luscious center. Perfect for snacking, sharing, or gifting. Individually packed for freshness and convenience.