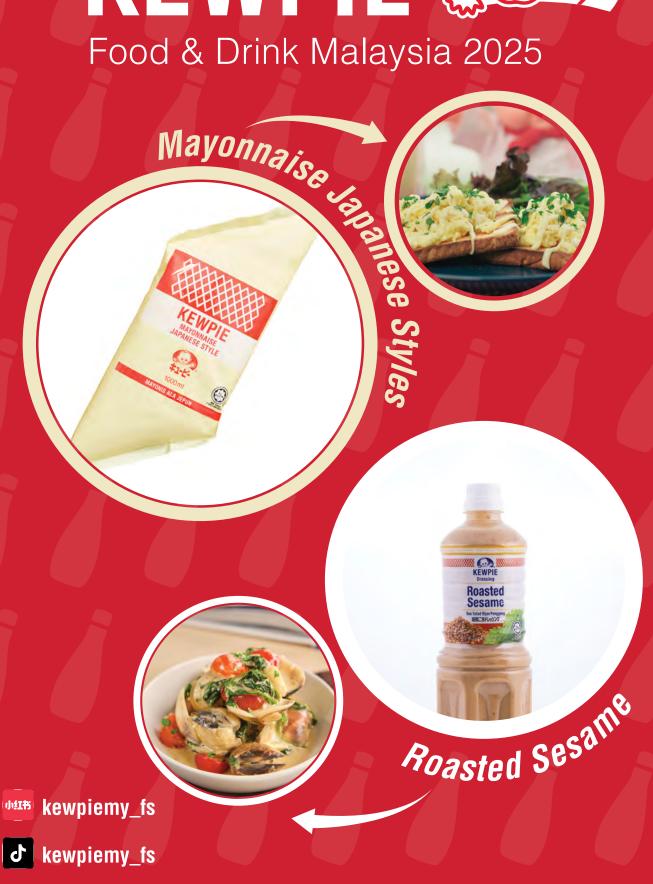

#### Kewpie Malaysia Sdn Bhd

Kewpie Mayonnaise Japanese Style

Kewpie mayonnaise Japanese style is made purely from egg yolks with rich and creamy texture. It is also 100% halal and comes in a convenient diamond-shape pouch packaging, perfect for lining and drizzling.

"Kewpie will be showcasing several key products, especially our mayonnaise, flavored mayonnaise and dressings with a strong focus on fast, easy and versatile. This makes it perfect for a wide range of applications for F&B industry. We want to take this opportunity to highlight that this year is the 100th anniversary of Kewpie Mayonnaise."