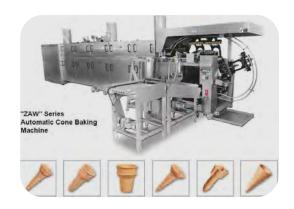

#### **R&D Engineers**

Zaw Series Automatic Cone Baking Machine

The 'zaw' series are efficient ovens for the large scale production of all kinds of ice cream cones, moulded sugar cones, cups and hollow wafers. According to the output required these machines are supplied with18, 24, 30, 36 baking moulds or higher. These ovens can be heated by liquid petroleum gas (Ip gas) or electricity. An automatic stacking device can be supplied as an extra. The machine is driven by a powerful motor, over a gear box. The baking speed can be varied between 1.5 - 4 minutes (approx).